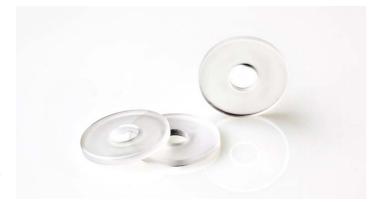

# Sapphire Washers - SP-170

#### Description

Sapphire Washers can be made with larger outer & inner diameter for larger applications. They serve as excellent insulators due to Sapphire's inertness. And because of the material's compressive strength it will stand up to most conditions.