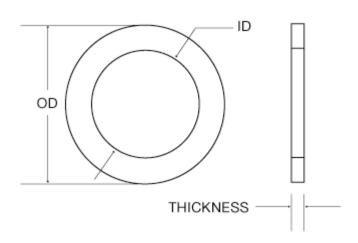

## **Specifications**

| Model            | SP-170                    |
|------------------|---------------------------|
| Inside Diameter  | .186/.190"                |
| Outside Diameter | .625/.630"                |
| Thickness        | .057/.067"                |
| Туре             | Top surface only polished |